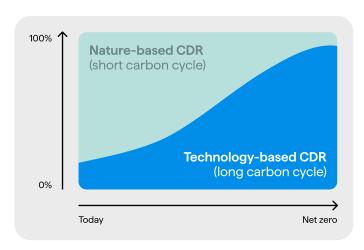

\*Illustrative portfolio evolution, as per scientific guidance

# How this portfolio works

At the time of purchase, customers will receive an order confirmation and invoice and can track their orders from the <u>Climeworks dashboard</u>.

Deliveries take place within 7 years following the year of purchase, with planned progressive deliveries starting with nature-based solutions followed by a mix of nature and technology-driven solutions.